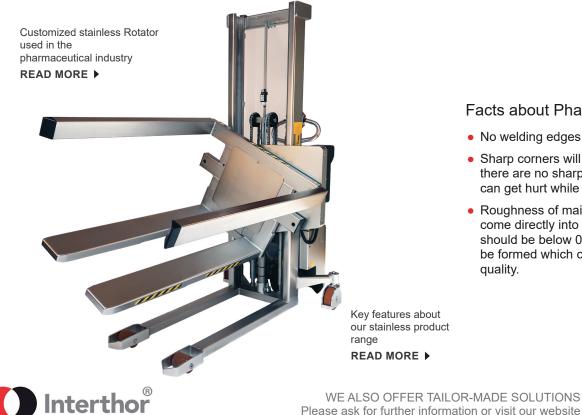

## Facts about Pharma Finish

- No welding edges or splashes
- Sharp corners will be rounded, so that there are no sharp edges, on which you can get hurt while cleaning
- Roughness of main surfaces, which might come directly into contact with media, should be below 0.8 µm. No deposits may be formed which could impair product quality.